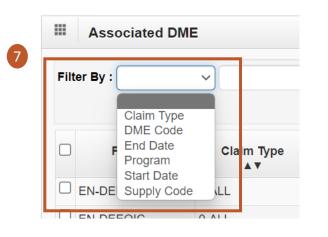

7. Use the **Filter By** option to conduct search.

**Note:** The **Filter By** option is available for all columns displayed on this grid except Effective Date.