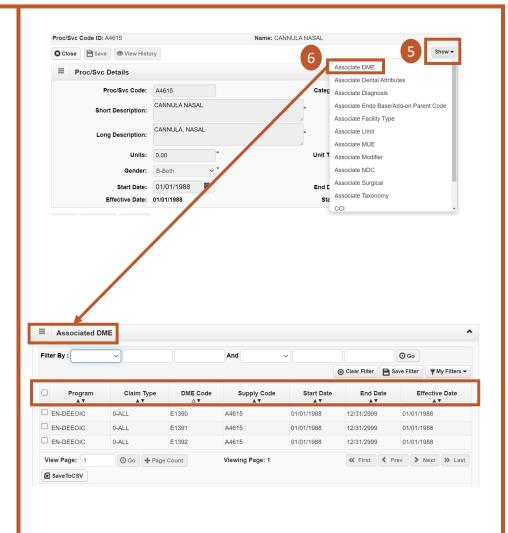

#### Viewing Associated DME in the WCMBP System, Continued

Select Associate DME. The Associated DME page displays.

The following information is available on this page:

- Program
- Claim Type
- DME Code
- Supply Code
- Start Date
- End Date
- Effective Date